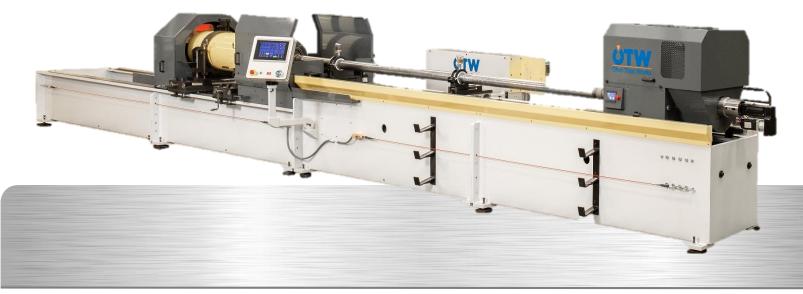

## "Maximum Productivity"

The **OTW – PowerHone Horizontal** honing system is OTW's heavy duty hone. Offered with two power drive options – full servo (Standard) and full hydraulic (XL) and with multiple fixturing and system options, it can process parts from 1.50" (38 mm) up to 24.0" (610 mm) and is available in lengths up to 72" (1.8 M).

#### [ Standard Features ]

- Automatic Tool Expansion w/ Load Sensing
- Universal Part Holding Fixtures
- Stationary Driveshaft Support w/ Lift
- 3.0" Diameter Hardened Steel Ways
- 6.25" Diameter Flanged Spindle
- Touch Screen Operator Controls
- Auto Dwell/Short-stroke
- Part Program Storage
- Driveshaft Indexing Feature

#### [ Options ]

- Two choices of power drive systems
- Wide Selection of Fixturing Options
  - Remote Connectivity for Online Support & Monitoring
    - IIoT Ready w/ Full Data Collection Capability
      - Coolant Filtration and Refrigeration Options

### Capacities/Technical Specifications

|                              | [ Standard (Servo) ]                                         | [ XL (Hydraulic) ]                               |
|------------------------------|--------------------------------------------------------------|--------------------------------------------------|
| I.D. Capacity                | 1.50" – 22.0" (38-560 mm) *                                  | 1.50" – 24.0" (38-610 mm) *                      |
| O.D. Capacity                | 24.0" (610 mm)                                               | 26.0" (660 mm)                                   |
| Stroke Capacities            | Up to 45' (14M)                                              | Up to 56' (17M)                                  |
| Stroke Power                 | 11 kW Servo                                                  | 25.0 HP Hydraulic                                |
| Spindle Drive                | Up to 30 kW Servo *                                          | 50.0 HP Hydraulic                                |
| Spindle Speeds               | Packages from 10 - 2500 RPM<br>Infinitely Variable           |                                                  |
| Stroke Rate                  | 1-100 FPM (0,3 – 30,5 M/MIN)<br>Infinitely Variable          | Turnkey Solutions                                |
| Electrical System            | 480V / 3PH / 60 Hz**                                         | Please ask about OTW's complete line of tooling, |
| Typical Industries<br>Served | Raw Materials<br>Defense<br>Plastics<br>Hydraulics<br>Energy | abrasives &<br>consumables.                      |